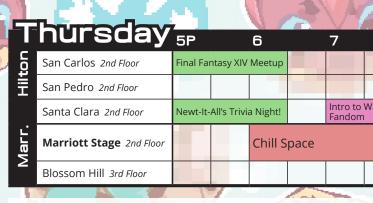

Social Meetups: SJCC Lower Level

Post yours at furcon.org/meetups → Photoshoot: SJCC Upper Level 220C Fri 1p-5:30p, 8p-11p; Sat 4:30p-6p, 7p-12a; Sun 1p-5:30p

Schedule yours: **furcon.org/meetups** → VR Portal: Marriott Stage Foyer, 2nd Floor Thu 6p-12a, Fri 12p-12a, Sat/Sun 12p-6p

#### Hilton Winchester, 1st Floor Fri/Sat/Sun 10a-10p Purchase tickets:

bookeo.com/furrylogicllc →

**Fursuit Lounges** 

Marriott San Carlos, 2nd Floor Thu 6p-2:30a, Fri/Sat 11a-2:30a, Sun-Mon 11a-11p SICC Upper Level 220C Fri-Sat 11a-2:30a, Sun 10a-2:30a

#### Fursuit Lounge

Marriott (San Carlos 2nd Floor) 6p-2:30a