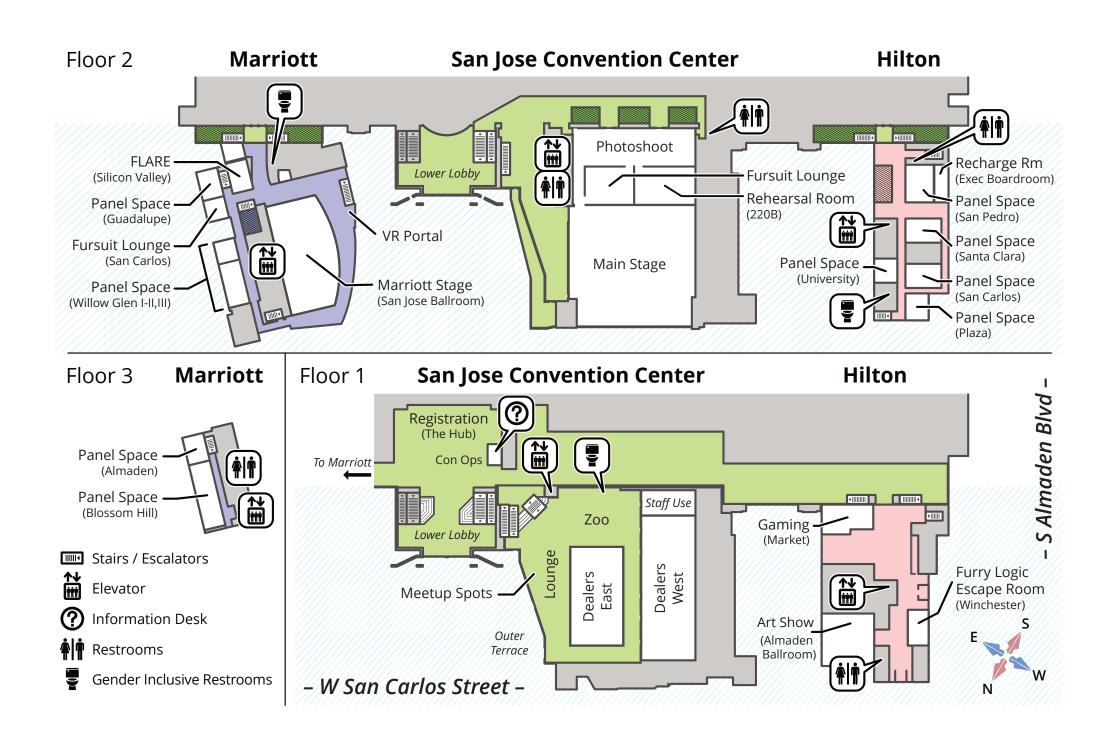

# **POCKET GUIDE**

**Con Ops:** *Attendee assistance* SJCC Hub, next to Registration call or text: **(408) 837-5849** 

**FLARE:** Crowd control, first responders Marriott Silicon Valley Board Room call or text: **(408) 837-0391** 

#### **Registration: SJCC Hub, Ground Floor** Thu Pre-Reg Pickup 2p-10p, At-Con Reg 5p-10p

Fri 9a-10p, Sat 9a-5:30p, Sun 10a-3p, Mon Closed

Con Ops: SICC Ground Floor (next to Registration) Thu 12p-1a, Fri 8:30a-2:30a, Sat/Sun 8:30a-3a, Mon 9a-2p Call or text: (408) 837-5849

#### FLARE: Marriott Silicon Valley Board Room, 2nd Floor FC partners with FLARE as our crowd control. on-site support, and first-responder liaisons. Thu 6p-3a, Fri-Sun 9a-3a, Mon 9a-2p, 24hrs by phone Call or text: (408) 837-0391

Social Meetups: SJCC Lower Level

Post yours at furcon.org/meetups → Photoshoot: SJCC Upper Level 220C Fri 1p-5:30p, 8p-11p; Sat 4:30p-6p, 7p-12a; Sun 1p-5:30p

Schedule yours: **furcon.org/meetups** → VR Portal: Marriott Stage Foyer, 2nd Floor Thu 6p-12a, Fri 12p-12a, Sat/Sun 12p-6p

Recharge Room: Hilton Executive Boardroom, 2nd Floor A guiet/calm room for anyone overwhelmed by the bustle of the con. Please respect sensory sensitivity. Thu-Sun 10a-2a, Mon 10a-5p

Tabletop/Video Gaming: Hilton Market, 1st Floor

Fri-Sun 10a-2a, Mon 10a-1p Furry Logic Escape Room:

#### Hilton Winchester, 1st Floor Fri/Sat/Sun 10a-10p Purchase tickets:

bookeo.com/furrylogicllc →

**Fursuit Lounges** 

Marriott San Carlos, 2nd Floor Thu 6p-2:30a, Fri/Sat 11a-2:30a, Sun-Mon 11a-11p SICC Upper Level 220C Fri-Sat 11a-2:30a, Sun 10a-2:30a

- Party Floor / Hydration Station: Marriott 4th Floor Fri/Sat/Sun nights
- Dealer's Room: SICC Lower Level

East: SJCC LL20, West: SJCC LL21B-F Map: furcon.org/dealer-maps → Fri/Sat/Sun 11a-6p

Art Show: Hilton Ballroom, 1st Floor Open: Fri 12p-6p, Sat 11a-6:30p Rolling close: Sat 6:30p-7:30p, auctions Sun 2:30p-5:30p

#### **Recharge Room**

Gaming

Tabletop/Video Closed

8

Gaming

• Hilton (Exec Bogrdroom) 10a-2a

#### Fursuit Lounge

Marriott (San Carlos 2nd Floor) 6p-2:30a

#### **Recharge Room**

Hilton (Exec Boardroom) 10a-5p

#### **Fursuit Lounge**

• Marriott (San Carlos 2nd Floor) 11a-11p

41